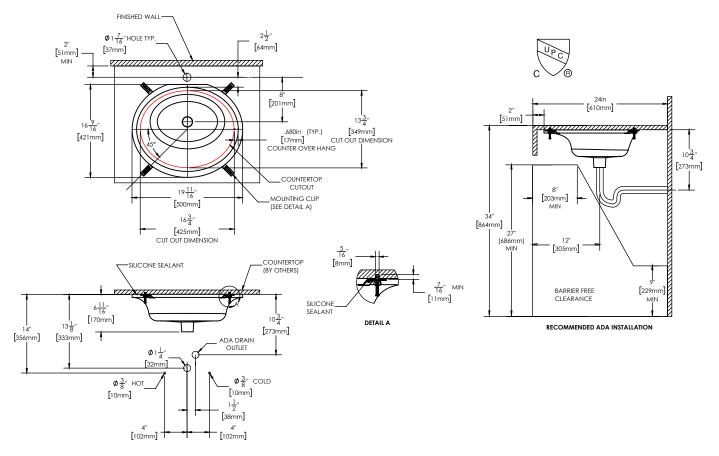

### FEATURES:

- Concealed overflow drain
- Vitreous China
- For Oval Cutout: 16-3/4" x 13-3/4"
- Basin clamps included
- White finish

#### **STANDARDS:**

- cUPC certified
- ASME A112.19.2/CSA B45.1 compliant